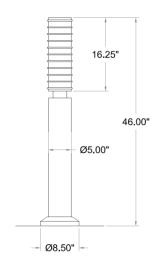

le:
  - LED 30W, PIR sensor with programmable two-level options and time delay (full load, 50% or 30% load or Off) option
- Applications:
  - Low-level path and walkway
- Mounting:
  - Mounting kit included with anchor bolts
- Ratings:
  - Suitable for wet locations
- Warranty: 5 years

## **Ordering Information**

Product code

04-4 ft. nom.

BL-504R

5- Ø5"

\_ U

U- 120-277V

Voltage

Distribution

. S

S- Symmetrical

Wattage

30W

Upto 30W

to 30W

30- 3000K

CCT (K)

35- 3500K 40- 4000K

Finish

BR- Bronze GR- Grav Optional

D- Dimmable TL- Two-level options

EM- Emerg. Power pack

Note: Fixtures must be grounded in accordance with national, state, and/or local electrical codes. Failure to do so may result in serious personal injury

## Mechanical Dimensions and Two-Level Operation