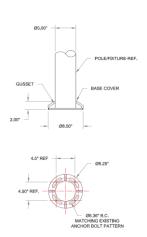

:
  - LED 30W, PIR sensor with programmable two-level options and time delay (full load, 50% or 30% load or Off) option
- Applications:
  - Low-level path and walkway
- Mounting:
  - Mounting kit included with anchor bolts
- Ratings:
  - Suitable for wet locations
- Warranty: 5 years

## **Ordering Information**

Product code

04-4 ft. nom.

BL-504R

5- Ø5"

\_ U

U- 120-277V

Voltage

Distribution

. S

S- Symmetrical

Wattage

30W

Upto 30W

to 30W

30- 3000K

CCT (K)

35- 3500K 40- 4000K

Finish

BR- Bronze GR- Grav Optional

D- Dimmable TL- Two-level options

EM- Emerg. Power pack

Note: Fixtures must be grounded in accordance with national, state, and/or local electrical codes. Failure to do so may result in serious personal injury

## Mechanical Dimensions and Two-Level Operation