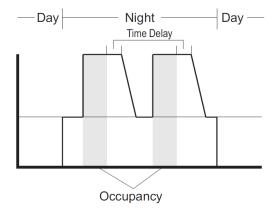

## Mechanical Dimensions and Two-Level Operation

Two-level options - Light level at night: light level can be programmed to 50% or 30% if no occupancy is detected, time delay from 30 seconds to 30 minutes