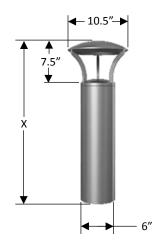

## Ordering Information

Voltage Product code Distribution Wattage CCT (K) Finish Optional **BL-BFxx** 36W xx= height U-120-277V S- Symmetrical 30-3000K TL- Two-level **GR- Grav** options<sup>(1)</sup> 36-36" 40-4000K **BR-Bronze** 42-42" 50-5000K EM- Emerg. Power pack

X = 36"X = 42"