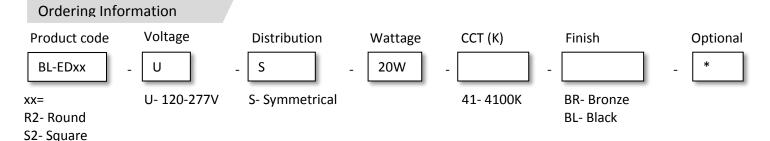

\* Optional: D- Dimming; SF- Single fuse; DF- Double fuse; SP- Surge protection; EM- Emergency Power Pack Note: Fixtures must be grounded in accordance with national, state, and/or local electrical codes. Failure to do so may result in serious personal injury