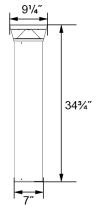

o deliver an excellent combination of performance and visual comfort.

- Housing:
  - Extruded Aluminum housing for superior durability
  - o Properly secure all components within the housing
- Lens:
  - Clear inner lens
- LEDs:
  - Highly efficient LEDs and quality driver
- Applications:
  - Streetscapes, parks, green spaces, campuses, and gathering areas
- Mounting:
  - o Mounting kit with 4", 8", 12" or 15" Anchor bolts
- Ratings:
  - CSA, IP66 rated, suitable for wet locations
- Warranty: 5 years



\* Optional: D- Dimming; SF- Single fuse; DF- Double fuse; SP- Surge protection; EM- Emergency Power Pack Note: Fixtures must be grounded in accordance with national, state, and/or local electrical codes. Failure to do so may result in serious personal injury

## **Mechanical Dimensions**



Model BL-EDR3 & BL-EDS3



Polar Graph