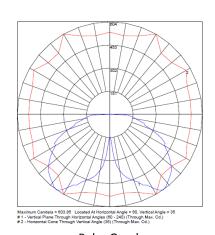

ination of performance and visual comfort.

- Housing:
  - Extruded Aluminum housing for superior durability
  - o Properly secure all components within the housing
- Lens:
  - Clear inner lens
- LEDs:
  - Highly efficient LEDs and quality driver
- Applications:
  - Streetscapes, parks, green spaces, campuses, and gathering areas
- Mounting:
  - o Mounting kit with 4", 8", 12" or 15" Anchor bolts
- Ratings:
  - CSA, IP66 rated, suitable for wet locations
- Warranty: 5 years



\* Optional: D- Dimming; SF- Single fuse; DF- Double fuse; SP- Surge protection; EM- Emergency Power Pack Note: Fixtures must be grounded in accordance with national, state, and/or local electrical codes. Failure to do so may result in serious personal injury

## **Mechanical Dimensions**



Model BL-EDR3 & BL-EDS3



Polar Graph