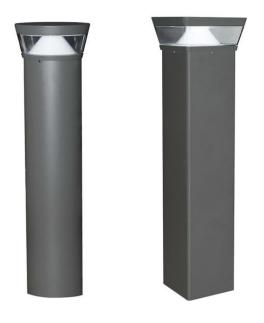

## **LED Decorative Bollard**

## **Features**

Teslyte BL-ED Bollard Series is a sanctuary of feel-good design themes and decorative accents that match with Teslyte's Post top PT-ED series to present a whole area uniform designed lighting solution. This bollard design combined with contemporary styling, durable construction and an advanced LED optical system to deliver an excellent combination of performance and visual comfort.

- Housing:
  - Extruded Aluminum housing for superior durability
  - o Properly secure all components within the housing
- Lens:
  - Clear inner lens
- LEDs:
  - Highly efficient LEDs and quality driver
- Applications:
  - Streetscapes, parks, green spaces, campuses, and gathering areas
- Mounting:
  - o Mounting kit with 4", 8", 12" or 15" Anchor bolts
- Ratings:
  - CSA, IP66 rated, suitable for wet locations
- Warranty: 5 years