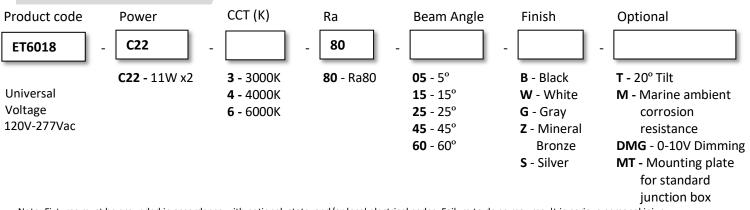

## Ordering Information

Note: Fixtures must be grounded in accordance with national, state, and/or local electrical codes. Failure to do so may result in serious personal injury