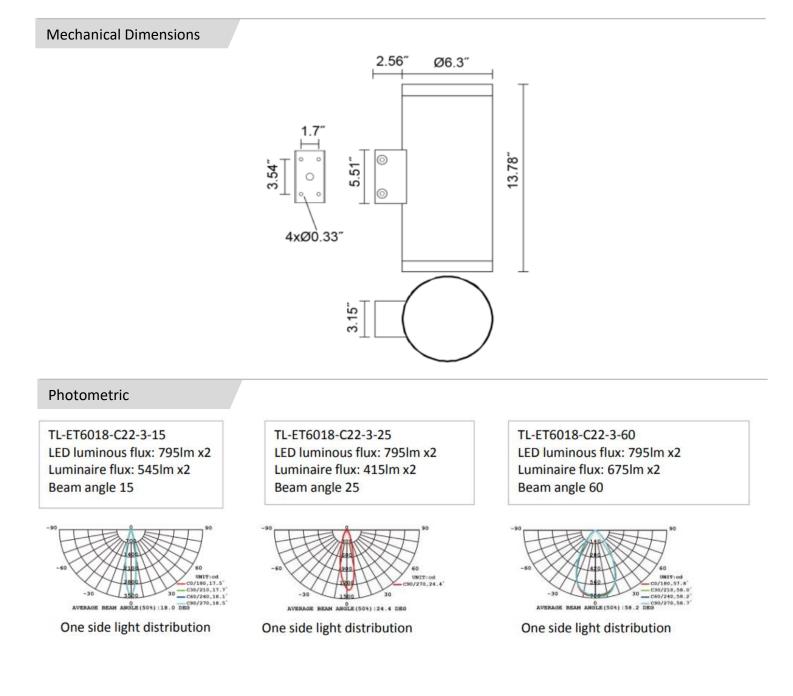

- Housing:
  - Extruded aluminum housing
  - Die casting aluminum cover ring and base.
  - o Stainless steel screws and plate.
  - $\circ$  Imported silicon rubber ring.
- Finish:
  - Powder coat finish that provides superior resistance to corrosion and weathering.
- Lens:
  - High intensity tempered glass.
- Optics:
  - High power led 3-step MacAdam Ellipse
  - Optics are engineered for superior field-to-beam ratio.
- LEDs:
  - Integral highly efficient LED module and driver.
  - Input Voltage: 100-277 V<sub>AC</sub> (50/60 Hz)
- Applications:
  - o Suitable for outdoor and indoor for Residential or Commercial
- Mounting: wall mount
- Ratings: