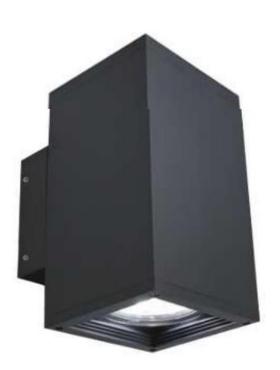

# LED Square Wall Sconce

Project:

Location:

Catalog #:

Quantity:

#### Features

Teslyte ET6161 Series is a small, contemporary and stylish square wall sconce that features both uplight, downlight or both up and downlight. The ET6161 wall sconce is designed to provide exceptional illumination and performance and its modern shape blends into the surroundings making it the ideal choice for illuminate and enhance building exteriors and interiors.