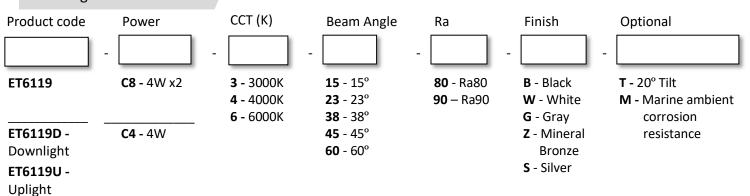

## Ordering Information

Note: Fixtures must be grounded in accordance with national, state, and/or local electrical codes. Failure to do so may result in serious personal injury