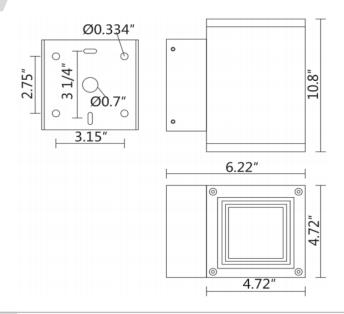

$  Imported silicon rubber ring.
- Finish:
  - Powder coat finish that provides superior resistance to corrosion and weathering.
- Lens:
  - High intensity tempered glass.
- Optics:
  - High power led 3-step MacAdam Ellipse
  - Optics are engineered for superior field-to-beam ratio.
- LEDs:
  - Integral highly efficient LED module and driver.
  - Input Voltage: 100-277 V<sub>AC</sub> (50/60 Hz)
- Applications:
  - o Suitable for outdoor and indoor for Residential or Commercial
- Mounting: wall mount
- Ratings:

Intertel

- Suitable for wet locations. IP 65.
- o 5-year warranty

## Ordering Information



Note: Fixtures must be grounded in accordance with national, state, and/or local electrical codes. Failure to do so may result in serious personal injury



### **Mechanical Dimensions**



## Photometric

TL-ET6119-C8-3-15-80-G LED luminous flux: Luminaire flux: 730lm Beam angle 15