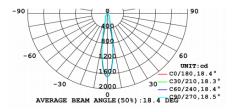

## Photometric

TL-ET6119-C8-3-15-80-G LED luminous flux: Luminaire flux: 730lm Beam angle 15