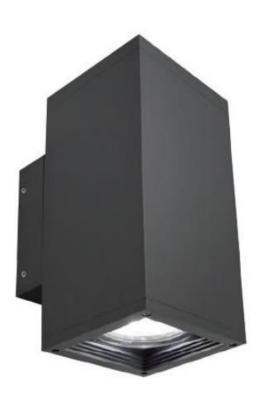

## LED Square Wall Sconce

Project:

Location:

Catalog #:

Quantity:

## Features

Teslyte ET6161 Series is a contemporary and stylish square wall sconce that features both uplight, downlight or both up and downlight. The ET6161 wall sconce is designed to provide exceptional illumination and performance and its modern shape blends into the surroundings making it the ideal choice for illuminate and enhance building exteriors and interiors.