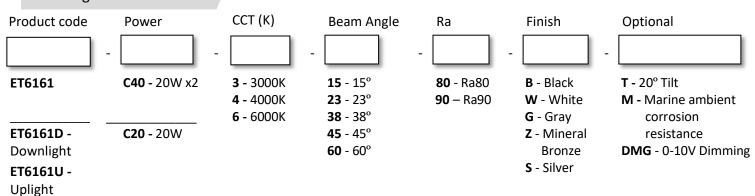

## Ordering Information

Note: Fixtures must be grounded in accordance with national, state, and/or local electrical codes. Failure to do so may result in serious personal injury