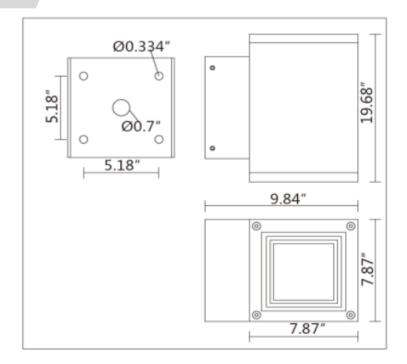

- o Imported silicon rubber ring.
- Finish:
  - Powder coat finish that provides superior resistance to corrosion and weathering.
- Lens:
  - High intensity tempered glass.
- Optics:
  - High power led 3-step MacAdam Ellipse
  - Optics are engineered for superior field-to-beam ratio.
- LEDs:
  - Integral highly efficient LED module and driver.
  - Input Voltage: 100-277 V<sub>AC</sub> (50/60 Hz)
- Applications:
  - o Suitable for outdoor and indoor for Residential or Commercial
- Mounting: wall mount
- Ratings:

Intertel

- Suitable for wet locations. IP 65.
- o 5-year warranty

## Ordering Information



Note: Fixtures must be grounded in accordance with national, state, and/or local electrical codes. Failure to do so may result in serious personal injury



## **Mechanical Dimensions**