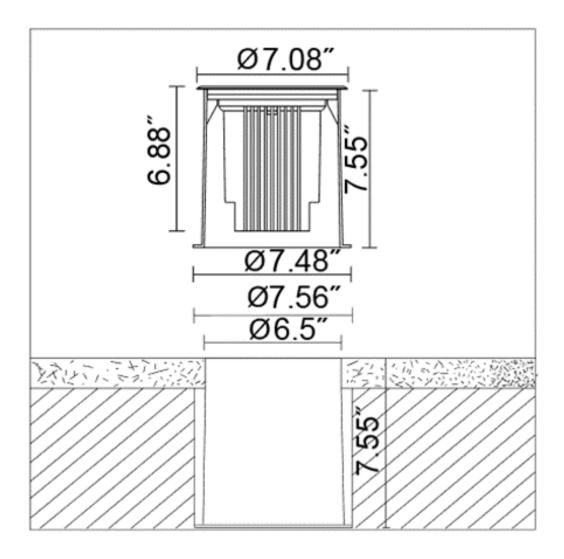

ver
- Finish
  - Powder coat finish that provides resistance to corrosion and weathering
- Application:
  - Highlighting objects, sculptures, trees, brushes, walls and columns
- Warranty:
  - IP67 Suitable for wet locations
  - 5 years warranty



## **Ordering Information**

CCT (K) Beam angle **Cover Ring** Product code Power Ra Optional ET8009 **3** - 3000K **15** - 15° **S4** - 304 Stainless Input Voltage: **C15** - 15W 80 - Ra80 M- Marine 100-277Vac 4 - 4000K **30** - 30° Steel ambient 6 - 6000K **45** - 45° S6 - 316 Stainless corrosion **4015** - H55° Steel resistance x V20° **DMG-** 0-10V

Note: Fixtures must be grounded in accordance with national, state, and/or local electrical codes. Failure to do so may result in serious personal injury

dimming



## **Mechanical Dimensions**