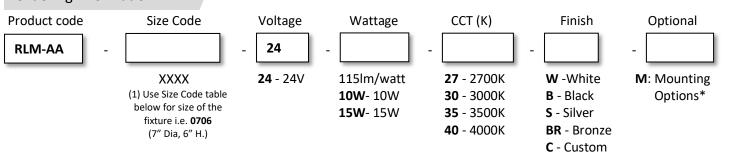

## **Mechanical Dimensions**

| <sup>(1)</sup> Size Code | A - Diameter | B - Height |
|--------------------------|--------------|------------|
| 0706                     | 7"           | 6″         |
| 0807                     | 8″           | 7″         |
| 1011                     | 10"          | 11.5″      |
| 1214                     | 12"          | 14"        |
| 1416                     | 14"          | 16.5″      |

\*Larger Sizes Available, Consult Factory.

155 East Liberty Ave. Unit G/H, Anaheim, CA.92801 USA, Toll-Free (888) 394-2299 Teslyte reserves the right to change product specifications without notice.