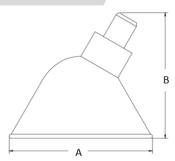

## **Mechanical Dimensions**

| <sup>(1)</sup> Size Code | A - Diameter | B - Height |
|--------------------------|--------------|------------|
| 0706                     | 7"           | 6″         |
| 0807                     | 8″           | 7″         |
| 1011                     | 10"          | 11.5″      |
| 1214                     | 12"          | 14"        |
| 1416                     | 14"          | 16.5″      |