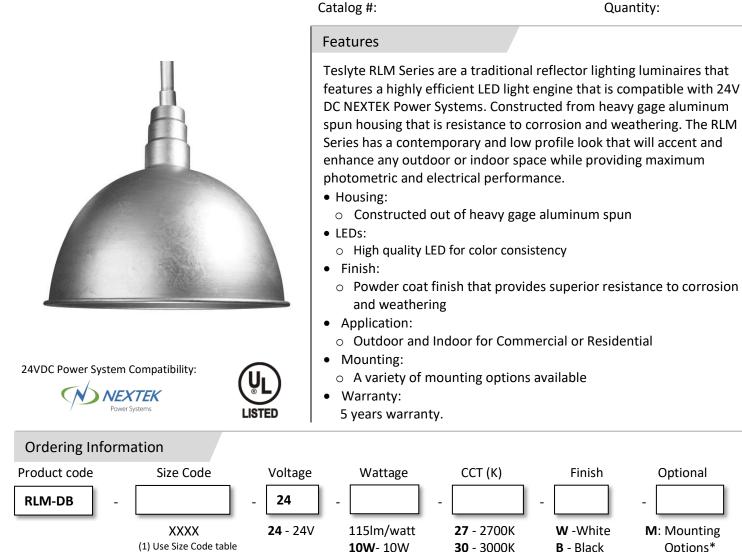

## RLM - Deep Dome

Project:

Location:

M: Mounting Options\*

Optional

Note: Fixtures must be grounded in accordance with national, state, and/or local electrical codes. Failure to do so may result in serious personal injury

## \* Mounting options: A – Arm, C – Cord, S – Stem, G – Gooseneck, F – Flush Mounting.

35 - 3500K

**40** - 4000K

S - Silver

BR - Bronze

C - Custom

\*Larger Sizes Available, Consult Factory.

155 East Liberty Ave. Unit G/H, Anaheim, CA.92801 USA, Toll-Free (888) 394-2299 Teslyte reserves the right to change product specifications without notice.