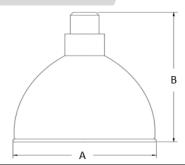

## Mechanical Dimensions

below for size of the

fixture i.e. 0809

(8" Dia, 9" H.)

| <sup>(1)</sup> Size Code | A - Diameter | B - Height |
|--------------------------|--------------|------------|
| 0809                     | 8″           | 9"         |
| 1011                     | 10"          | 11″        |
| 1213                     | 12"          | 13″        |
| 1413                     | 14"          | 13″        |