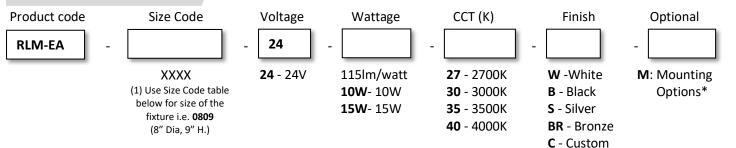

## Ordering Information

24VDC Power System Compatibility:

Note: Fixtures must be grounded in accordance with national, state, and/or local electrical codes. Failure to do so may result in serious personal injury

\* Mounting options: A – Arm, C – Cord, S – Stem, G – Gooseneck, F – Flush Mounting.