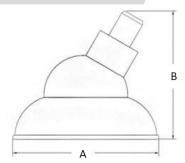

## Mechanical Dimensions

| <sup>(1)</sup> Size Code | A - Diameter | B - Height |
|--------------------------|--------------|------------|
| 0706                     | 7″           | 6"         |
| 0807                     | 8″           | 7″         |
| 1009                     | 10"          | 9″         |
| 1210                     | 12"          | 10"        |

\*Larger Sizes Available, Consult Factory.

155 East Liberty Ave. Unit G/H, Anaheim, CA.92801 USA, Toll-Free (888) 394-2299 *Teslyte reserves the right to change product specifications without notice.*