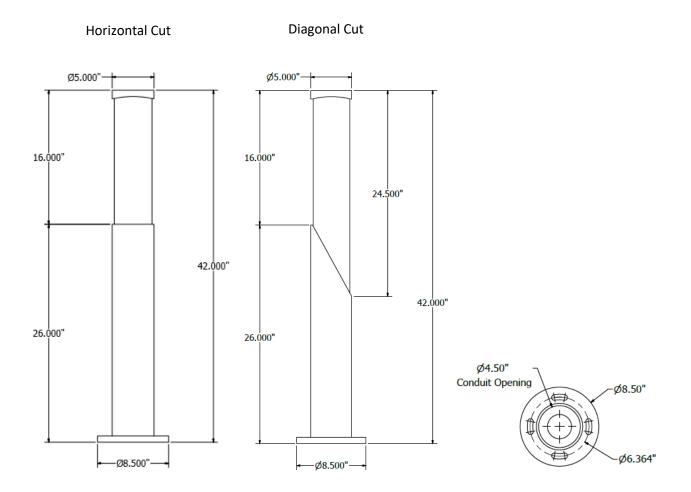

ring, and scratches.

**40**- 4000K

- LEDs:
  - o Integral highly efficient LED module and driver.
  - o Up to 25W
- Applications:
  - Low-level path and walkway.
- Mounting:
  - o Mounting kit included with anchor bolts.
- Ratings:
  - Suitable for wet locations.
  - 5-year warranty.

## **Ordering Information**

Distribution Product code Pole Cut Voltage CCT (K) Wattage Finish Optional TL-BL-5CF **5** - Ø5" **D** - Dimmable T- Horizontal **U** - 120-S - Symmetrical Up to **30**- 3000K **BR** - Bronze D - Diagonal 277V 25W 35-3500K **GR** - Gray A - Asymmetrical

C - Custom

BL - Black

Note: Fixtures must be grounded in accordance with national, state, and/or local electrical codes. Failure to do so may result in serious personal injury

(Forward throw)



## **Mechanical Dimensions**