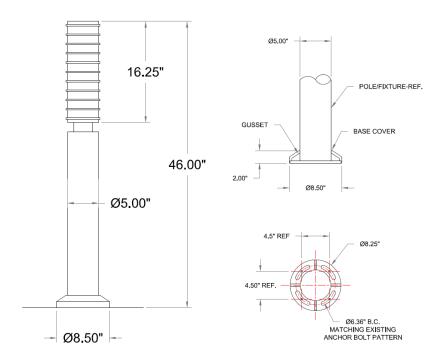

D 30W, PIR sensor with programmable two-level options and time delay (full load, 50% or 30% load or Off) option.
- Applications:
  - Low-level path and walkway.
- Mounting:
  - Mounting kit included with anchor bolts.
- Ratings:
  - Suitable for wet locations.
  - 5-year warranty.

## **Ordering Information**

Product code Distribution Voltage Wattage CCT (K) **Finish** Optional TL-BL-5WM-R **5** - Ø5" **U** - 120-**30**- 3000K **BR** - Bronze S - Symmetrical Up to D - Dimmable 4 ft. nom. 277V 30W **35**- 3500K SL - Silver T - Two-level **40**- 4000K R - Round options C - Custom **E** - Emerg. Power pack

Note: Fixtures must be grounded in accordance with national, state, and/or local electrical codes. Failure to do so may result in serious personal injury



## **Mechanical Dimensions**