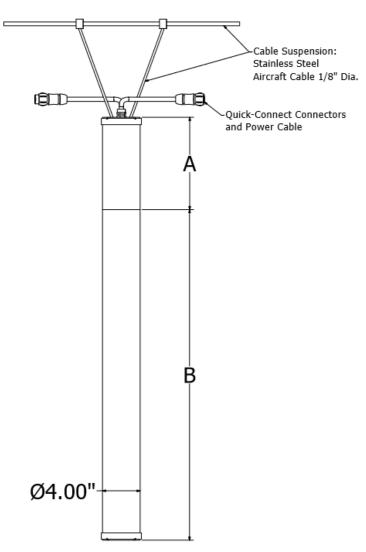

## **Mechanical Dimensions**

|         | А       | В        |
|---------|---------|----------|
| CL-CF3I | 8.5 in. | 3.00 ft. |
| CL-CF4I | 8.5 in. | 4.00 ft. |
| CL-CF3R | 4.5 in. | 3.00 ft. |
| CL-CF4R | 4.5 in. | 4.00 ft. |