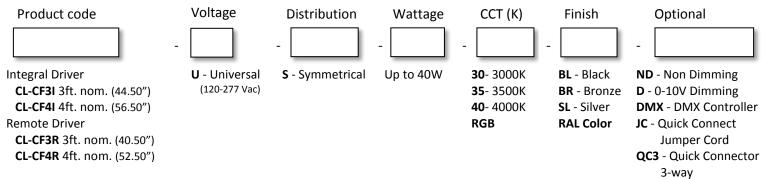

## **Ordering Information**

Note: Fixtures must be grounded in accordance with national, state, and/or local electrical codes. Failure to do so may result in serious personal injury

155 East Liberty Ave. Unit G/H, Anaheim, CA. 92801, Toll-Free (888) 394-2299 *Teslyte reserves the right to change product specifications without notice.* 