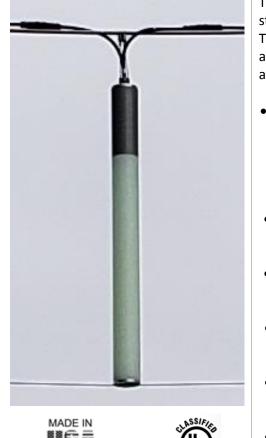

## Features

Teslyte CL-CF cylindrical LED series offers a minimalist lighting solution with a stylish shape that integrates seamlessly into any architectural environment. The CL-CF cylindrical LED luminaires are ideal for creating a warm, pleasant, and an exceptionally well illuminated environment that appear more inviting and professional.

- Construction:
  - Extruded aluminum housing with frosted acrylic lens provide evenly 0 lamination all around
  - Properly secure all components within the housing 0
  - Housing finish with powder coat silver or any standard RAL color 0
- LED Module:
  - 0 RGB 28W LED
- Applications:
  - Streetscapes, parks, campuses, and gathering areas 0
- Mounting:
  - Many different mounting hardware available. Consult Factory.
- Ratings: Suitable for wet locations 0