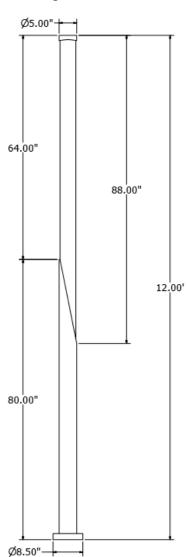

## **Mechanical Dimensions**

## Horizontal Cut Column

Diagonal Cut Column

**Bottom View** 