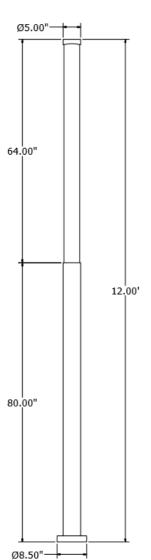

## **Mechanical Dimensions**

## Horizontal Cut Column

Diagonal Cut Column

**Bottom View** 