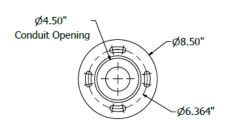

## **Mechanical Dimensions**

## Horizontal Cut Column

Diagonal Cut Column

**Bottom View** 