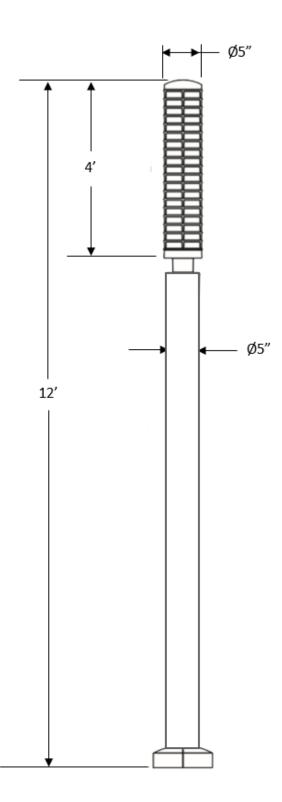

column or straight pole with finely textured paint.
  - Properly secure all components within the housing.
- Finish:
  - Powder coat finish that provides superior resistance to corrosion, weathering, and scratches.
- LEDs:
  - Integral highly efficient LED module and driver.
  - Up to 60W.
- Applications:
  - Pedestrian scale in community centers, theaters, retail and commercial environments..
- Mounting:
  - Mounting kit included with anchor bolts.
- Ratings:
  - Suitable for wet locations.
  - 5-year warranty.

## UUM



#### **Ordering Information**



Note: Fixtures must be grounded in accordance with national, state, and/or local electrical codes. Failure to do so may result in serious personal injury



### **Mechanical Dimensions**

Tapered Pole

Ø5"

4'

11'

| 05"

Straight Pole