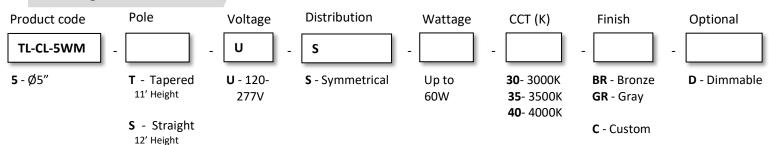

#### **Ordering Information**

Note: Fixtures must be grounded in accordance with national, state, and/or local electrical codes. Failure to do so may result in serious personal injury