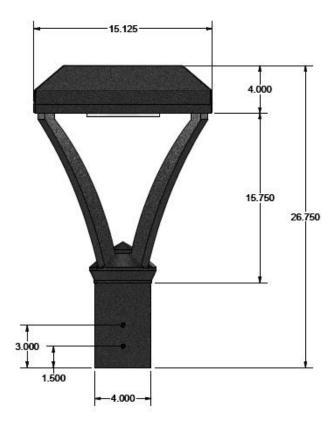

OB LED silicone lens available in type III and V
- LED Module:
  - Highly efficient COB LED and driver
- Applications:
  - o Pedestrian pathways, shopping centers, library, campuses, and other commercial and retail centers.
- Mounting:
  - 10' 17' square pole
- Ratings:
  - Suitable for wet locations
  - Warranty: 5 years

## **Ordering Information**

Product code

**TL-PT**xy

XY:

4S- 4x4" Square pole 4R- Round pole

Voltage

U

**U** - 120-277V

3- Type III

5- Type V

Distribution

**80**-80W

(8510 lms @ 4000K)

120-120W (17,000 lms @ 4000K)

CCT (K) Wattage

**30**- 3000K **35**- 3500K

**40**- 4000K **45**- 4500K

Finish

**BZ**- Bronze **BL**- Black

**WH**- White (Any standard RAL color)

Optional

N- No option **D**- Dimmable S- Surge

protection



## **Mechanical Dimensions**