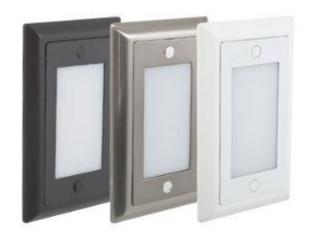

## 12Vdc LED Step Light

2 channels Red-Green

Dark Bronze

**Brushed Steel** 

White

## **Features**

Teslyte TL-SL1 series is a single gang J-box mounted, with a dedicated 12 Vdc Power Input with a 2-channel LED module and separately switching for Red and Green color. The LT-SL1 series is an ideal for clean room, test lab, bank door entrances.

**Specifications** 

Series TL-SL1 Input voltage 12V DC

LED module 1 or 2 channels (Red and Green)

Wattage Upto 5W

Face Plate Durable cast zinc-magnesium

faceplate with powder coated painted finish for White and Dark Bronze.

Plated for Brushed Steel

Lens White acrylic

Application Indoor. Damp location

Switching 12V DC wall control (by others)
Mounting Standard single gang junction box

with minimum 2 1/8" deep.

Finish

WH

Warranty 5 years.