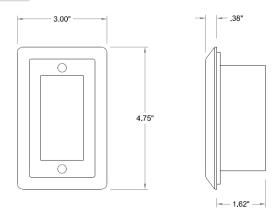

ecifications** 

Series TL-SL1 Input voltage 12V DC

LED module 1 or 2 channels (Red and Green)

Wattage Upto 5W

Face Plate Durable cast zinc-magnesium

faceplate with powder coated painted finish for White and Dark Bronze.

Plated for Brushed Steel

Lens White acrylic

Application Indoor. Damp location

Switching 12V DC wall control (by others)
Mounting Standard single gang junction box

with minimum 2 1/8" deep.

Finish

WH

Warranty 5 years.

Low voltage UL Recognized component

## **Ordering Information**

Product code

Voltage

TL-SL1

12

12-12Vdc

LED module

2

1 - 1 channel

2 – 2 channels (Red-Green) Wattage

5W

CCT (K)

\_ RG

Green

\_\_\_\_ .

XX-Specify if 1 channel RG-Red

WT-White DB- Dark Bronze BS-Brushed Steel (\$20 adder for BS)

## **Fixture Mechanical Dimensions**