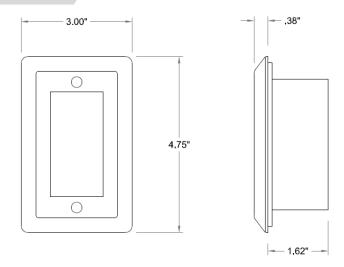

ted painted finish for White and Dark Bronze. Plated for Brushed Steel
- Lens:
  - o White acrylic
- Application:
  - o Indoor. Damp location
- Switching:
  - o 12V DC wall control (by others)
- Mounting:
  - o Standard single gang junction box with minimum 2 1/8" deep.
- Warranty:
  - o 5 years.
- Ratings: Low voltage UL Recognized component

## Ordering Information

Voltage Product code LED module Wattage CCT (K) Finish TL-SL1 12 5W 12 - 12Vdc 1 - 1 channel **5W** - 5W XX-Specify WT-White 2 - 2 channels if 1 channel **DB**- Dark Bronze (Red-Green) RG-Red **BS**-Brushed Steel (\$20 adder for BS) Green

Note: Fixtures must be grounded in accordance with national, state, and/or local electrical codes. Failure to do so may result in serious personal injury



#### **Mechanical Dimensions**



### Wiring Diagram



### **Recommended Power Supply**

SDC MODEL 631RF/631RFA Regulated Power Supply