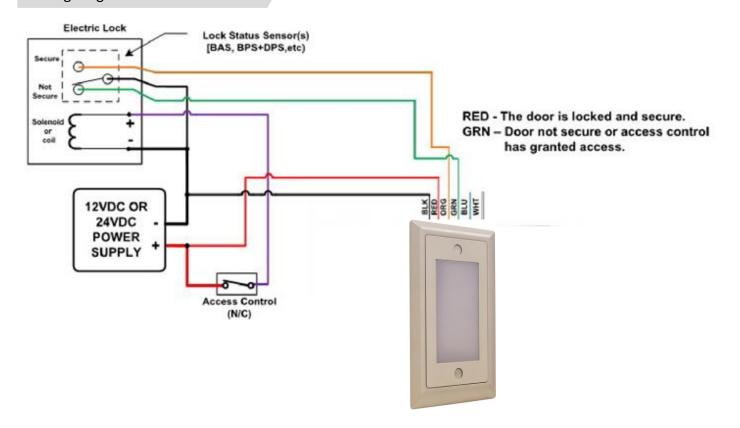

White and Dark Bronze. Plated for Brushed Steel
- Lens:
  - o White acrylic
- Application:
  - o Indoor. Damp location
- Switching:
  - o 12V DC wall control (by others)
- Mounting:
  - o Standard single gang junction box with minimum 2 1/8" deep.
- Warranty:
  - o 5 years.
- Ratings: Low voltage UL Recognized component

## Ordering Information

Voltage Product code LED module Wattage CCT (K) Finish TL-SL1 12 5W 12 - 12Vdc 1 - 1 channel **5W** - 5W XX-Specify WT-White 2 - 2 channels if 1 channel **DB**- Dark Bronze (Red-Green) RG-Red **BS**-Brushed Steel (\$20 adder for BS) Green

Note: Fixtures must be grounded in accordance with national, state, and/or local electrical codes. Failure to do so may result in serious personal injury



#### **Mechanical Dimensions**



### Wiring Diagram



### **Recommended Power Supply**

SDC MODEL 631RF/631RFA Regulated Power Supply