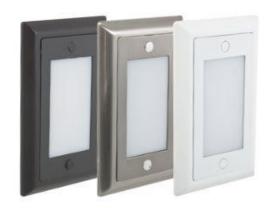

# 12Vdc LED Step Light

2 Channels RED-GREEN

Dark Bronze Brushed Steel White

| Project:   |           |
|------------|-----------|
| Location:  |           |
| Catalog #: | Quantity: |

#### **Features**

Teslyte TL-SL1 series is a single gang J-box mounted, with a dedicated 12 Vdc Power Input with a 2-channel LED module and separately switching for Red and Green color. The LT-SL1 series is an ideal for clean room, test lab, bank door entrances.

- Input voltage:
  - o 12V DC
- LED module:
  - o 1 or 2 channels (Red and Green)
- Wattage:
  - $\circ \ \ \, \text{Up to 5W}$
- Face Plate:
  - Durable cast zinc-magnesium faceplate with powder coated painted finish for White and Dark Bronze. Plated for Brushed Steel
- Lens:
  - o White acrylic
- Application:
  - o Indoor. Damp location
- Switching:
  - o 12V DC wall control (by others)
- Mounting:
  - o Standard single gang junction box with minimum 2 1/8" deep.
- Warranty:
  - o 5 years.
- Ratings: Low voltage UL Recognized component