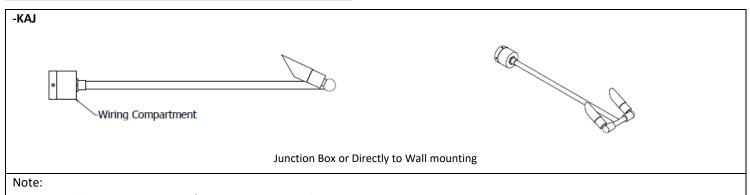

### **Mounting Options**

- Wiring compartment and canopy are accessories.
- Different size and shape of the stem and canopy are available, contact manufacturer representative for details