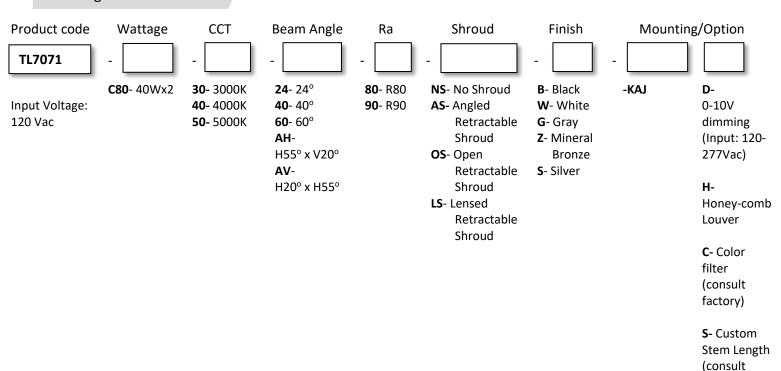

## **Ordering Information**

Note: Fixtures must be grounded in accordance with national, state, and/or local electrical codes. Failure to do so may result in serious personal injury

factory)