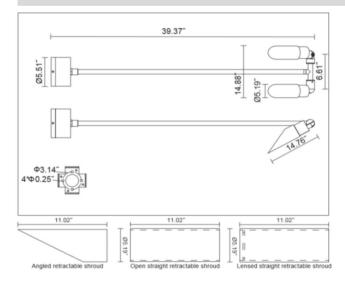

#### Mechanical Dimensions & Technical Features

Input Voltage: 120Vac (without dimming)
120-277Vac (with dimming)

| Lumen Output: |                                       |       |       |
|---------------|---------------------------------------|-------|-------|
|               | 3000K                                 | 4000K | 5000K |
|               | Luminaire lumens are being updated.   |       |       |
|               | Contact Teslyte for lumen information |       |       |
| 80W           | for each configuration.               |       |       |

### **Mounting Options**

- Wiring compartment and canopy are accessories.
- Different size and shape of the stem and canopy are available, contact manufacturer representative for details