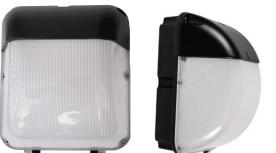

## 24VDC Wall Pack

## Features

Teslyte WP-10 Series wall pack that is specifically designed for 24VDC NEXTEK Power Systems. This WP-10 wall pack provides excellent performance with vandal resistant design and creates a widely distributed light to illuminate large areas. Constructed with a rugged, powder coated die-cast aluminum housing that can last for years in all types of environments including storage warehouses, factories, restaurants and shopping areas.

- Housing:
  - o Die-casting aluminum housing for superior durability
- Optical Lens:
  - Frosted Acrylic Lens, high efficiency of luminance and uniform light distribution.
- LEDs:
  - 24VDC modular LED engines
- Finish:
  - $\circ~$  Powder coat finish that provides superior resistance to corrosion and weathering.
- Application:
  - $\circ$  Indoor and outdoor applications, Suitable for wet location.
- Warranty: