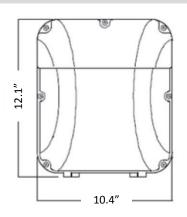

creates a widely distributed light to illuminate large areas. Constructed with a rugged, powder coated die-cast aluminum housing that can last for years in all types of environments including storage warehouses, factories, restaurants and shopping areas.

- Housing:
  - o Die-casting aluminum housing for superior durability
- Optical Lens:
  - Frosted Acrylic Lens, high efficiency of luminance and uniform light distribution.
- LEDs:
  - 24VDC modular LED engines
- Finish:
  - $\circ~$  Powder coat finish that provides superior resistance to corrosion and weathering.
- Application:
  - $\circ$  Indoor and outdoor applications, Suitable for wet location.
- Warranty:

LISTED

5 years warranty.

Order Information

24VDC Power System Compatibility:

**VEXTEK** 



## **Mechanical Dimensions**