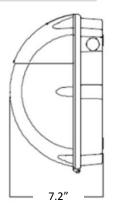

eates a widely distributed light to illuminate large areas. Constructed with a rugged, powder coated die-cast aluminum housing that can last for years in all types of environments including storage warehouses, factories, restaurants and shopping areas.

- Housing:
  - o Die-casting aluminum housing for superior durability
- Optical Lens:
  - Frosted Acrylic Lens, high efficiency of luminance and uniform light distribution.
- LEDs:
  - 24VDC modular LED engines
- Finish:
  - $\circ~$  Powder coat finish that provides superior resistance to corrosion and weathering.
- Application:
  - $\circ$  Indoor and outdoor applications, Suitable for wet location.
- Warranty:

LISTED

5 years warranty.

Order Information

24VDC Power System Compatibility:

**VEXTEK** 



## **Mechanical Dimensions**