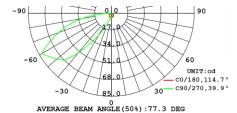

## Photometric

WR-ET2002-C4-3-80- SM -B LED luminous flux:407lm Luminaire flux: 88lm