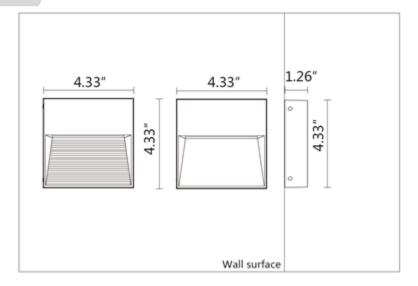

ptics:
  - High power led 3-step MacAdam Ellipse
- LEDs:
  - o Integral highly efficient LED module and driver.
  - Input Voltage: 24 V<sub>DC</sub>
- Applications:
  - Suitable for outdoor and indoor for Residential or Commercial
- Mounting: wall mount
- Ratings:
  - Suitable for wet locations. IP 65.
  - 5-year warranty

#### **Ordering Information** Product code CCT (K) **Baffle** Finish Power Ra Optional **C4** 80 WR-ET2002 **C4** - 4W 3 - 3000K 80 - Ra80 SM - Smooth M - Marine ambient B - Black 4 - 4000K ST - Stepped W - White corrosion resistance 6 - 6000K G - Gray Z - Mineral **Bronze** S - Silver

Note: Fixtures must be grounded in accordance with national, state, and/or local electrical codes. Failure to do so may result in serious personal injury



## **Mechanical Dimensions**



## Photometric

WR-ET2002-C4-3-80- SM -B LED luminous flux:407lm Luminaire flux: 88lm