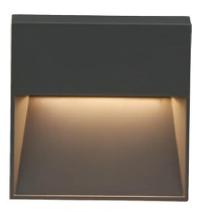

### **Features**

Teslyte WR-ET Series is a low voltage 24  $V_{DC}$  contemporary and stylish square surface mounted step light that features two types of baffles: smooth and stepped. The WR-ET step light is designed to provide exceptional illumination and performance and its minimalist and inconspicuous shape blends into the surroundings making it the ideal choice for illuminate and enhance building's exteriors, interiors, and stairs.

- Housing:
  - Die casting aluminum face plate and housing.
  - Stepped or smooth faceplates.
  - Stainless steel screws and mounting plate.
  - Imported silicon rubber ring.
- Finish:
  - Powder coat finish that provides superior resistance to corrosion and weathering.
- Lens:
  - o High intensity tempered glass.
- Optics:
  - High power led 3-step MacAdam Ellipse
- LEDs:
  - o Integral highly efficient LED module and driver.
  - Input Voltage: 24 V<sub>DC</sub>
- Applications:
  - Suitable for outdoor and indoor for Residential or Commercial
- Mounting: wall mount
- Ratings:
  - Suitable for wet locations. IP 65.
  - 5-year warranty