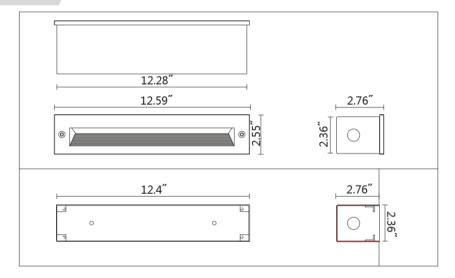

:
  - o PMMA lens
  - o Asymmetric beam distribution
- Finish:
  - AkzoNobel Powder coat finish that provides superior resistance to corrosion and weathering.
- Application:
  - Pathways, indoor and outdoor stairs
- Warranty:
  - o IP65
- 3 years warranty



# **Ordering Information**

Product code

C12

Power

CCT (K)

Ra

Finish

**B** - Black

Optional

M- Marine ambient

corrosion resistance

**DMG-** 0-10V dimming

Input Voltage: 100-277Vac

WR-ET2006

C12 - 12W

3 - 3000K (1250 lms)

6 - 6000K (1420 lms)

4 - 4000K (1300 lms)

80 - Ra80 90 - Ra90

W - White G - Gray

Z - Mineral Bronze

S - Silver

Note: Fixtures must be grounded in accordance with national, state, and/or local electrical codes. Failure to do so may result in serious personal injury



### **Mechanical Dimensions**



### Photometric