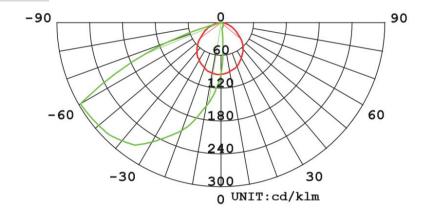

- o Asymmetric beam distribution
- Finish:
  - AkzoNobel Powder coat finish that provides superior resistance to corrosion and weathering.
- Application:
  - Pathways, indoor and outdoor stairs
- Warranty:
  - o IP65
- 3 years warranty



# **Ordering Information**

Product code

C12

Power

CCT (K)

Ra

Finish

**B** - Black

Optional

M- Marine ambient

corrosion resistance

**DMG-** 0-10V dimming

Input Voltage: 100-277Vac

WR-ET2006

C12 - 12W

3 - 3000K (1250 lms)

6 - 6000K (1420 lms)

4 - 4000K (1300 lms)

80 - Ra80 90 - Ra90

W - White G - Gray

Z - Mineral Bronze

S - Silver

Note: Fixtures must be grounded in accordance with national, state, and/or local electrical codes. Failure to do so may result in serious personal injury



### **Mechanical Dimensions**



### Photometric