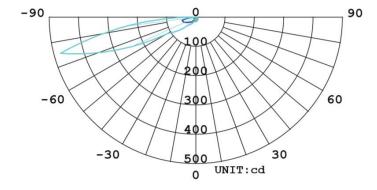

ver
- Optical Lens:
  - o PMMA lens
  - o Asymmetric beam distribution
- Finish:
  - AkzoNobel Powder coat finish that provides superior resistance to corrosion and weathering.
- Application:
  - o Pathways, indoor and outdoor stairs
- Warranty:
  - o IP65
  - 3 years warranty



### **Ordering Information**

Product code
Power
CCT (K)
Ra
Finish
Optional

WR-ET2165
 C16
 -</

100-277Vac

**4** - 4000K (1300 lms) **6** - 6000K (1420 lms)

**90** - Ra90 **W** - White **G** - Gray **Z** - Mineral

Z - Mineral Bronze S - Silver M- Marine ambient corrosion resistance

**DMG-** 0-10V dimming

Note: Fixtures must be grounded in accordance with national, state, and/or local electrical codes. Failure to do so may result in serious personal injury



### **Mechanical Dimensions**



## Photometric