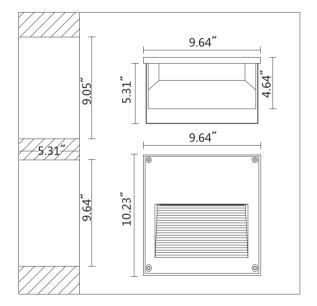

LED module and driver
- Optical Lens:
  - o PMMA lens
  - o Asymmetric beam distribution
- Finish:
  - AkzoNobel Powder coat finish that provides superior resistance to corrosion and weathering.
- Application:
  - o Pathways, indoor and outdoor stairs
- Warranty:
  - o IP65
  - 3 years warranty



### **Ordering Information**

Product code
Power
CCT (K)
Ra
Finish
Optional

WR-ET2165
 C16
 -</

100-277Vac

**4** - 4000K (1300 lms) **6** - 6000K (1420 lms)

**90** - Ra90 **W** - White **G** - Gray **Z** - Mineral

Z - Mineral Bronze S - Silver M- Marine ambient corrosion resistance

**DMG-** 0-10V dimming

Note: Fixtures must be grounded in accordance with national, state, and/or local electrical codes. Failure to do so may result in serious personal injury



### **Mechanical Dimensions**



## Photometric