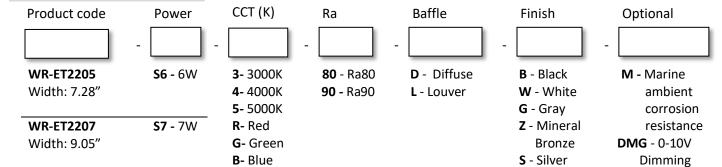

## Ordering Information

WR-ET2209 S8 - 8W

Width: 10.23"

Input Voltage: 100-277Vac

Note: Fixtures must be grounded in accordance with national, state, and/or local electrical codes. Failure to do so may result in serious personal injury