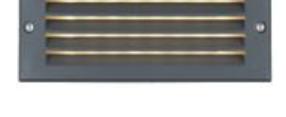

#### **Features**

Teslyte WR-ET Series is a compact and inconspicuous recessed step light that direct light downward, minimize uplight. Two types of faceplates available: diffuse and louver. The WR-ET recessed step light is ideal for illuminating pathways, and indoor or outdoor steps.

- Housing:
  - Die-casting aluminum housing
  - Die-casting aluminum faceplate
  - Silicone rubber gasket
- LEDs
  - o Integral highly efficient SMD LED module and driver
- Optical Lens:
  - Polycarbonate diffuse lens
  - o Two types of faceplates: Diffuse and Louver
- Finish:
  - Powder coat finish that provides superior resistance to corrosion and weathering.
- Application:
  - o Pathways, indoor and outdoor stairs
- Warranty:
  - o IP65
- 3 years warranty