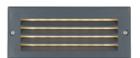

or steps.

- Housing:
  - Die-casting aluminum housing
  - Die-casting aluminum faceplate
  - Silicone rubber gasket
- LEDs
  - o Integral highly efficient SMD LED module and driver
- Optical Lens:
  - Polycarbonate diffuse lens
  - o Two types of faceplates: Diffuse and Louver
- Finish:
  - Powder coat finish that provides superior resistance to corrosion and weathering.
- Application:
  - o Pathways, indoor and outdoor stairs
- Warranty:
  - o IP65
- 3 years warranty





## Ordering Information



WR-ET2209 S8 - 8W

Width: 10.23"

Input Voltage: 100-277Vac

Note: Fixtures must be grounded in accordance with national, state, and/or local electrical codes. Failure to do so may result in serious personal injury



### **Options and Accessories**

Diffuse

Louver

**Faceplate Options** 





# **Mechanical Dimensions**