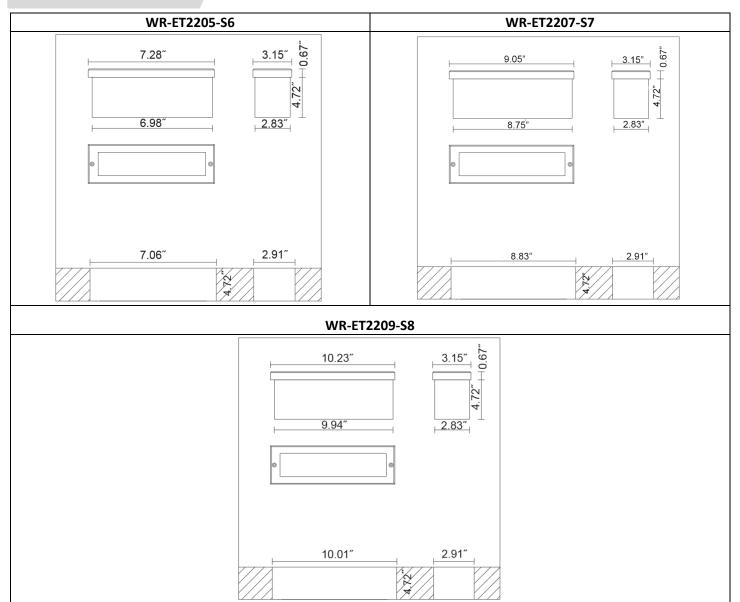

asting aluminum housing
  - Die-casting aluminum faceplate
  - Silicone rubber gasket
- LEDs
  - o Integral highly efficient SMD LED module and driver
- Optical Lens:
  - Polycarbonate diffuse lens
  - o Two types of faceplates: Diffuse and Louver
- Finish:
  - Powder coat finish that provides superior resistance to corrosion and weathering.
- Application:
  - o Pathways, indoor and outdoor stairs
- Warranty:
  - o IP65
- 3 years warranty





## Ordering Information



WR-ET2209 S8 - 8W

Width: 10.23"

Input Voltage: 100-277Vac

Note: Fixtures must be grounded in accordance with national, state, and/or local electrical codes. Failure to do so may result in serious personal injury



### **Options and Accessories**

Diffuse

Louver

**Faceplate Options** 





# **Mechanical Dimensions**