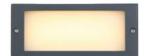

door steps.

- Housing:
  - Die-casting aluminum housing
  - Die-casting aluminum faceplate
  - Silicone rubber gasket
- LEDs
  - o Integral highly efficient SMD LED module and driver
- Optical Lens:
  - Polycarbonate diffuse lens
  - o Two types of faceplates: Diffuse and Louver
- Finish:
  - Powder coat finish that provides superior resistance to corrosion and weathering.
- Application:
  - o Pathways, indoor and outdoor stairs
- Warranty:
  - o IP65
- 3 years warranty





## Ordering Information



WR-ET2209 S8 - 8W

Width: 10.23"

Input Voltage: 100-277Vac

Note: Fixtures must be grounded in accordance with national, state, and/or local electrical codes. Failure to do so may result in serious personal injury



### **Options and Accessories**

Diffuse

Louver

**Faceplate Options** 





# **Mechanical Dimensions**