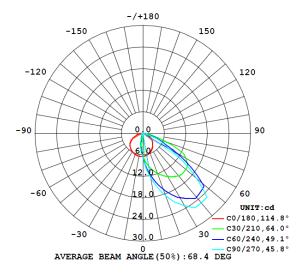

indoor and outdoor stairs
- Warranty:
  - o IP65
  - 3 years warranty



### **Ordering Information**

CCT (K) Product code Power Ra Baffle Finish Optional WR-ET2301

90 - Ra90

Input Voltage: 100-277Vac

**S10** - 10W **S20 - 20W**  **3-** 3000K **4-** 4000K

**5-** 5000K

**G-** Green

**B**- Blue

R-Red

80 - Ra80

D - Diffuse L - Louver

B - Black

W - White G - Grav

Z - Mineral Bronze

S - Silver

corrosion resistance

DMG - 0-10V Dimming

M - Marine ambient

Note: Fixtures must be grounded in accordance with national, state, and/or local electrical codes. Failure to do so may result in serious personal injury

#### **Options and Accessories**

Diffuse Louver

**Faceplate Options** 







## **Mechanical Dimensions**



## Photometric

#### LUMINOUS INTENSITY DISTRIBUTION DIAGRAM