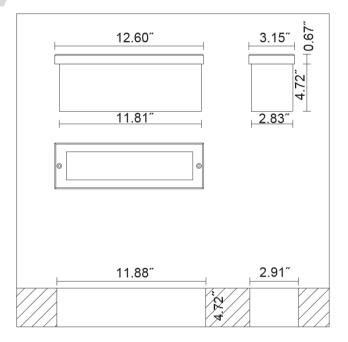

stance to corrosion and weathering.
- Application:
  - Pathways, indoor and outdoor stairs
- Warranty:
  - o IP65
  - 3 years warranty



### **Ordering Information**

CCT (K) Product code Power Ra Baffle Finish Optional WR-ET2301

90 - Ra90

Input Voltage: 100-277Vac

**S10** - 10W **S20 - 20W**  **3-** 3000K **4-** 4000K

**5-** 5000K

**G-** Green

**B**- Blue

R-Red

80 - Ra80

D - Diffuse L - Louver

B - Black

W - White G - Grav

Z - Mineral Bronze

S - Silver

corrosion resistance

DMG - 0-10V Dimming

M - Marine ambient

Note: Fixtures must be grounded in accordance with national, state, and/or local electrical codes. Failure to do so may result in serious personal injury

#### **Options and Accessories**

Diffuse Louver

**Faceplate Options** 







## **Mechanical Dimensions**



## Photometric

#### LUMINOUS INTENSITY DISTRIBUTION DIAGRAM