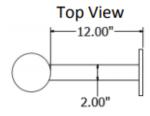

ens with symmetrical light distribution.
- LEDs:
  - Integral highly efficient LED module and driver.
  - Up to 30W LED
- Applications:
  - o Exteriors of community centers, theaters, retail and commercial buildings
- Mounting: Wall mount
- Ratings:
- Suitable for wet locations
- 5-year warranty

### Ordering Information

Product code

MADE IN

Voltage/Distribution

WS-TAWM-27

US

**US** – Universal Voltage/ Symmetrical

Distribution

Wattage

Up to

30W

**30**- 3000K

CCT (K)

**40**- 4000K

**35**- 3500K

**BR** - Bronze

Finish

**GR** - Gray

N - No Options

Optional

**D** - Dimmable

C - Custom

Note: Fixtures must be grounded in accordance with national, state, and/or local electrical codes. Failure to do so may result in serious personal injury



## **Mechanical Dimensions**