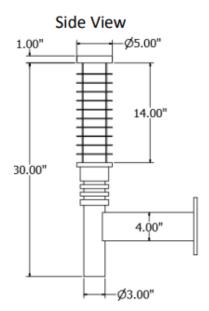

lens with symmetrical light distribution.
- LEDs:
  - Integral highly efficient LED module and driver.
  - Up to 30W LED
- Applications:
  - o Exteriors of community centers, theaters, retail and commercial buildings
- Mounting: Wall mount
- Ratings:
- Suitable for wet locations
- 5-year warranty

### Ordering Information

Product code

MADE IN

Voltage/Distribution

WS-TAWM-27

US

**US** – Universal Voltage/ Symmetrical

Distribution

Wattage

Up to

30W

**30**- 3000K

CCT (K)

**40**- 4000K

**35**- 3500K

**BR** - Bronze

Finish

**GR** - Gray

N - No Options

Optional

**D** - Dimmable

C - Custom

Note: Fixtures must be grounded in accordance with national, state, and/or local electrical codes. Failure to do so may result in serious personal injury



## **Mechanical Dimensions**