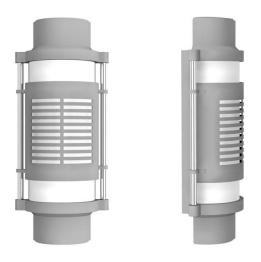

#### **Features**

Teslyte WS-TA Series Wall Sconce features a variety of decorative screen panel options, combined with contemporary styling, constructed to withstand and outlast the elements. The WS-TA series sets a new standard for decorative wall sconce luminaires and adds a contemporary feel to building exteriors.

- Housing:
  - o Made of thick corrosion resistant aluminum
  - Solid aluminum trusts for structure integrity, and as an architectural design element
  - Powder coat gray finish or any standard RAL color
- Reflector:
  - Formed aluminum with high reflectance white paint
- LEDs
  - o Integral highly efficient LED module and driver
- Lens
  - Extruded opal translucent, UV stable acrylic
  - o UL-94 HB flame rated
- Application: Commercial outdoor
- Mounting: Wall mount over standard Junction box (by others) with provided hardware
- Warranty:
  - UL listed, suitable for wet location
  - o 5 years warranty