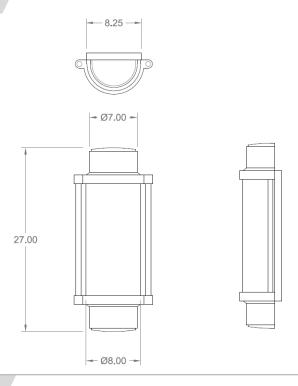

----------------------------------------------|
| WS-                                                                                                        |                 | _ S            | 36W           | -                                   | _ GR     | -                                              |
| <sup>(1)</sup> Use Decorative<br>screen panel options<br>table for product code<br>i.e. WS-TABL: no screen | U- 120-<br>277V | S- Symmetrical | 36W- 4000 lms | 30- 3000K<br>40- 4000K<br>50- 5000K | GR- Gray | N- No option<br>D- Dimmable<br>P- Photo sensor |

Note: Fixtures must be grounded in accordance with national, state, and/or local electrical codes. Failure to do so may result in serious personal injury

#### **Decorative Screen Panel Options**





## **Mechanical Dimensions**



## **Light Distribution**