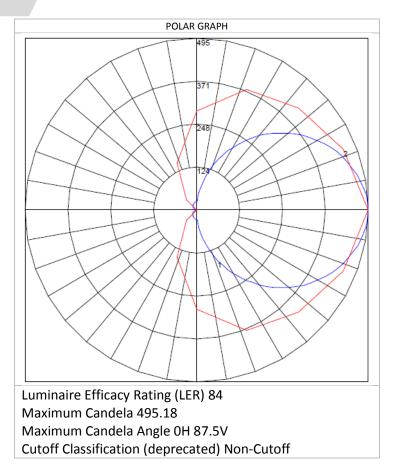

-----------------|
| WS-                                                                                                        |                 | _ S            | 36W           | -                                   | _ GR     | -                                              |
| <sup>(1)</sup> Use Decorative<br>screen panel options<br>table for product code<br>i.e. WS-TABL: no screen | U- 120-<br>277V | S- Symmetrical | 36W- 4000 lms | 30- 3000K<br>40- 4000K<br>50- 5000K | GR- Gray | N- No option<br>D- Dimmable<br>P- Photo sensor |

Note: Fixtures must be grounded in accordance with national, state, and/or local electrical codes. Failure to do so may result in serious personal injury

#### **Decorative Screen Panel Options**





## **Mechanical Dimensions**



## **Light Distribution**