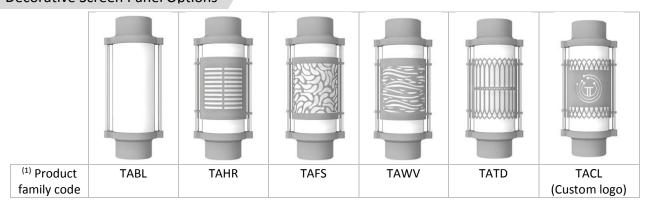

#### **Ordering Information**

| Product code                                                                                               | Voltage         | Distribution   | Wattage       | CCT (K)                             | Finish   | Optional                                       |
|------------------------------------------------------------------------------------------------------------|-----------------|----------------|---------------|-------------------------------------|----------|------------------------------------------------|
| WS-                                                                                                        |                 | _ S            | 36W           | -                                   | _ GR     | -                                              |
| <sup>(1)</sup> Use Decorative<br>screen panel options<br>table for product code<br>i.e. WS-TABL: no screen | U- 120-<br>277V | S- Symmetrical | 36W- 4000 lms | 30- 3000K<br>40- 4000K<br>50- 5000K | GR- Gray | N- No option<br>D- Dimmable<br>P- Photo sensor |

#### **Decorative Screen Panel Options**