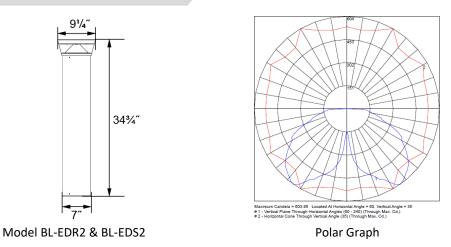

ns 0 • LEDs: Highly efficient LEDs and quality driver • Applications: Streetscapes, parks, green spaces, campuses, and gathering 0 areas • Mounting: Mounting kit with 4", 8", 12" or 15" Anchor bolts 0 • Ratings: CSA, IP66 rated, suitable for wet locations 0 Warranty: 5 years **Ordering Information** Voltage Product code Distribution Wattage CCT (K) Finish Optional\* S U 20W **BL-EDxx** 41 U- 120-277V S- Symmetrical **41**- 4100K BR- Bronze xx= R2- Round **BL**- Black

Project:

S2- Square

\* Optional: D- Dimming; SF- Single fuse; DF- Double fuse; SP- Surge protection; EM- Emergency Power Pack Note: Fixtures must be grounded in accordance with national, state, and/or local electrical codes. Failure to do so may result in serious personal injury



## Mechanical Dimensions and Photometric