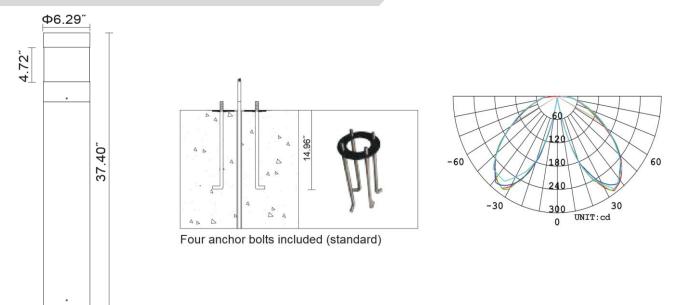

earance of stainless-steel column with choices of height and surface finish and creating an axially symmetric, broad, and uniform beam spread, ideally suited for illumination of pathways, entrances and access roads.

- Housing:
  - Stainless steel housing body
  - o Silicone rubber gasket
- Light aperture
  - 360<sup>0</sup> light distributions
- Optical Lens:
  - Polycarbonate lens
- Finish:
  - $\circ~$  Standard RAL color powder coat finish
- Application:
  - Pathways, entrances and access roads
- Ratings:
- o IP65
- Warranty:

Intertek

3 years

## **Ordering Information**



Note: Fixtures must be grounded in accordance with national, state, and/or local electrical codes. Failure to do so may result in serious personal injury



**ET Series** 

## Mechanical Dimensions & Photometric