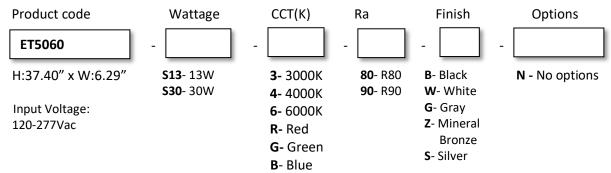

## **Ordering Information**

Note: Fixtures must be grounded in accordance with national, state, and/or local electrical codes. Failure to do so may result in serious personal injury

**ET Series** 