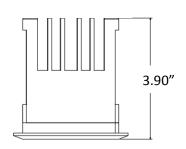

or wet locations, IP67

Warranty: 5-year warranty.





## **Ordering Information**

**24** - 24V<sub>DC</sub> **AS**- Asymmetrical **7W**-7W **30**- 3000K **SS**- Stainless **RD**- Remoted 30° tilt 60° pan 415 lms **40**- 4000K steel 316 trim beam 60- 6000K Aluminum

housing

Note: Fixtures must be grounded in accordance with national, state, and/or local electrical codes. Failure to do so may result in serious personal injury

### **Remoted Drivers Ordering Part Number**

| Wattage                   | 24V DC OP/120AC IP | 24V DC OP/277AC IP |
|---------------------------|--------------------|--------------------|
| 60W (4 pucks per circuit) | SEB24DC-60W-3R     | SEB24DC-60W-3R-277 |
| 96W (8 pucks per circuit) | SEB24DC-96W-3R     | SEB24DC-96W-3R-277 |

## **Mechanical Dimensions**