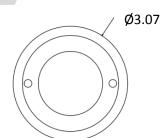

for wet locations, IP67

Warranty: 5-year warranty.





## **Ordering Information**

**24** - 24V<sub>DC</sub> **AS**- Asymmetrical **7W**-7W **30**- 3000K **SS**- Stainless **RD**- Remoted 30° tilt 60° pan 415 lms **40**- 4000K steel 316 trim beam 60- 6000K Aluminum

housing

Note: Fixtures must be grounded in accordance with national, state, and/or local electrical codes. Failure to do so may result in serious personal injury

### **Remoted Drivers Ordering Part Number**

| Wattage                   | 24V DC OP/120AC IP | 24V DC OP/277AC IP |
|---------------------------|--------------------|--------------------|
| 60W (4 pucks per circuit) | SEB24DC-60W-3R     | SEB24DC-60W-3R-277 |
| 96W (8 pucks per circuit) | SEB24DC-96W-3R     | SEB24DC-96W-3R-277 |

## **Mechanical Dimensions**