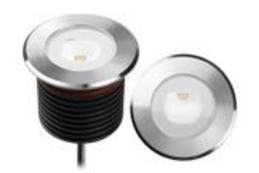

#### **Features**

Teslyte HR-TD Series is inconspicuous recessed light that serves as an exceptional lighting source for stairways. The HR-TD is ideals to illuminate stairways and walkways of residential and commercial buildings like hospitals, movie theaters, public parks, and apartment complexes.

- Housing: Aluminum housing with 316 stainless steel trim, and tempered glass cover
- Distribution:
- Asymmetrical distribution
- Applications:
  - Suitable for walkway and stairways for Residential or Commercial.