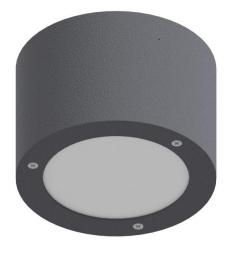

## **Features**

Teslyte TL-CYL series is a round wall mounted. The cylinder can be custom made in different heights. This TL-CYL cylinder LED luminaire series is an excellent choice for the enrichment of building exteriors while providing exceptional illumination.

- Housing:
  - o Made of heavy aluminum, powder coat finish
- LEDs:
  - Highly reliable integrated driver on board LED module
- Lens:
  - Acrylic Lens
- Mechanical Dimensions:
  - o Standard 6"D. x 2"H.
- Mounting:
  - Ceiling mounted, mount direct to J-Box
- Application:
  - Indoor
- Warranty:
  - UL listed, 3 years warranty