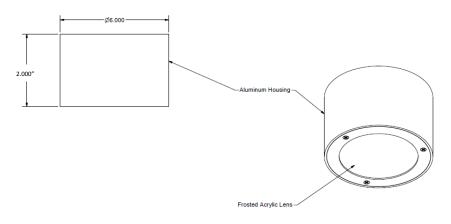

- Housing:
  - o Made of heavy aluminum, powder coat finish
- LEDs:
  - Highly reliable integrated driver on board LED module
- Lens:
  - Acrylic Lens
- Mechanical Dimensions:
  - o Standard 6"D. x 2"H.
- Mounting:
  - Ceiling mounted, mount direct to J-Box
- Application:
  - Indoor
- Warranty:
  - UL listed, 3 years warranty

## Mechanical Dimensions