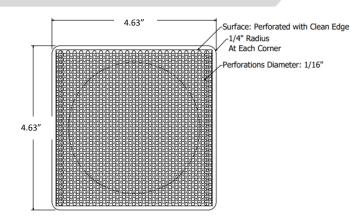

### Features

- Teslyte WS-TS Series is a decorative wall sconce that has a polka dot
  pattern square cage around a spherical lens. The design provides a
  contemporary styling with exceptional illumination to an area. The WSTS series is ideals for hallways and other building interiors.
- Housing:
  - o Made of corrosion resistant aluminum sheet metal
  - o Perforation Diameter: 1/16 inches
  - Surface: Perforated with clean edges
  - o Powder Coat Matte Finish (any standard RAL color)
- LED Module:
  - o Integral highly efficient LED module
- Lens:
  - Spherical acrylic lens
- Applications:
  - o Commercial outdoor or Indoor
- Mounting:
  - Wall mount over standard Junction box (by others) with provided hardware
- Warranty:
  - UL listed, suitable for wet locations
  - 5 years warranty

### **Mechanical Dimensions**