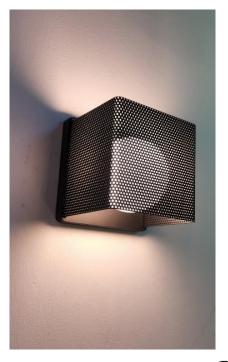

### Features

- Teslyte WS-TS Series is a decorative wall sconce that has a polka dot
  pattern square cage around a spherical lens. The design provides a
  contemporary styling with exceptional illumination to an area. The WSTS series is ideals for hallways and other building interiors.
- Housing:
  - o Made of corrosion resistant aluminum sheet metal
  - o Perforation Diameter: 1/16 inches
  - Surface: Perforated with clean edges
  - o Powder Coat Matte Finish (any standard RAL color)
- LED Module:
  - o Integral highly efficient LED module
- Lens:
  - Spherical acrylic lens
- Applications:
  - o Commercial outdoor or Indoor
- Mounting:
  - Wall mount over standard Junction box (by others) with provided hardware
- Warranty:
  - UL listed, suitable for wet locations
  - 5 years warranty