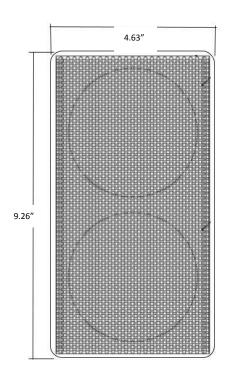

plications:
  - o Commercial outdoor or Indoor
- Mounting:
  - Wall mount over standard Junction box (by others) with provided hardware
- Warranty:
  - UL listed, suitable for wet locations
  - 5 years warranty



# **Options**

Single 8W



Double 16W



Double 16W





## **Ordering Information**

Product code
WS-TS43

Size

1-120V

Distribution S

Wattage

CCT (K)

Finish

Optional

**SG**- Single **DB**- Double

**1**-120V **2**- 277V

Voltage

**S**- Symmetrical **08W**- Single **16W**- Double

**27**- 2700K **30**- 3000K

**40**- 4000K

**BL**- Black **GR**- Gray

Any other RAL color

Note: Fixtures must be grounded in accordance with national, state, and/or local electrical codes. Failure to do so may result in serious personal injury

### **Mechanical Dimensions**





### Double