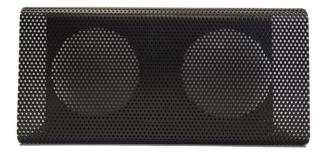

decorative wall sconce that has a polka dot
  pattern square cage around a spherical lens. The design provides a
  contemporary styling with exceptional illumination to an area. The WSTS series is ideals for hallways and other building interiors.
- Housing:
  - o Made of corrosion resistant aluminum sheet metal
  - o Perforation Diameter: 1/16 inches
  - Surface: Perforated with clean edges
  - o Powder Coat Matte Finish (any standard RAL color)
- LED Module:
  - o Integral highly efficient LED module
- Lens:
  - Spherical acrylic lens
- Applications:
  - o Commercial outdoor or Indoor
- Mounting:
  - Wall mount over standard Junction box (by others) with provided hardware
- Warranty:
  - UL listed, suitable for wet locations
  - 5 years warranty



# **Options**

Single 8W



Double 16W



Double 16W





## **Ordering Information**

Product code
WS-TS43

Size

1-120V

Distribution S

Wattage

CCT (K)

Finish

Optional

**SG**- Single **DB**- Double

**1**-120V **2**- 277V

Voltage

**S**- Symmetrical **08W**- Single **16W**- Double

**27**- 2700K **30**- 3000K

**40**- 4000K

**BL**- Black **GR**- Gray

Any other RAL color

Note: Fixtures must be grounded in accordance with national, state, and/or local electrical codes. Failure to do so may result in serious personal injury

### **Mechanical Dimensions**





### Double