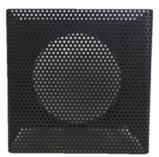

S Series is a decorative wall sconce that has a polka dot
  pattern square cage around a spherical lens. The design provides a
  contemporary styling with exceptional illumination to an area. The WSTS series is ideals for hallways and other building interiors.
- Housing:
  - o Made of corrosion resistant aluminum sheet metal
  - o Perforation Diameter: 1/16 inches
  - Surface: Perforated with clean edges
  - o Powder Coat Matte Finish (any standard RAL color)
- LED Module:
  - o Integral highly efficient LED module
- Lens:
  - Spherical acrylic lens
- Applications:
  - o Commercial outdoor or Indoor
- Mounting:
  - Wall mount over standard Junction box (by others) with provided hardware
- Warranty:
  - UL listed, suitable for wet locations
  - 5 years warranty



# **Options**

Single 8W



Double 16W



Double 16W





## **Ordering Information**

Product code
WS-TS43

Size

1-120V

Distribution S

Wattage

CCT (K)

Finish

Optional

**SG**- Single **DB**- Double

**1**-120V **2**- 277V

Voltage

**S**- Symmetrical **08W**- Single **16W**- Double

**27**- 2700K **30**- 3000K

**40**- 4000K

**BL**- Black **GR**- Gray

Any other RAL color

Note: Fixtures must be grounded in accordance with national, state, and/or local electrical codes. Failure to do so may result in serious personal injury

### **Mechanical Dimensions**





### Double