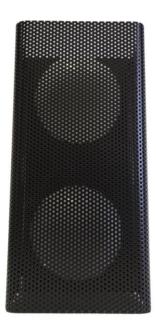

l sconce that has a polka dot
  pattern square cage around a spherical lens. The design provides a
  contemporary styling with exceptional illumination to an area. The WSTS series is ideals for hallways and other building interiors.
- Housing:
  - o Made of corrosion resistant aluminum sheet metal
  - o Perforation Diameter: 1/16 inches
  - Surface: Perforated with clean edges
  - o Powder Coat Matte Finish (any standard RAL color)
- LED Module:
  - o Integral highly efficient LED module
- Lens:
  - Spherical acrylic lens
- Applications:
  - o Commercial outdoor or Indoor
- Mounting:
  - Wall mount over standard Junction box (by others) with provided hardware
- Warranty:
  - UL listed, suitable for wet locations
  - 5 years warranty



# **Options**

Single 8W



Double 16W



Double 16W





## **Ordering Information**

Product code
WS-TS43

Size

1-120V

Distribution S

Wattage

CCT (K)

Finish

Optional

**SG**- Single **DB**- Double

**1**-120V **2**- 277V

Voltage

**S**- Symmetrical **08W**- Single **16W**- Double

**27**- 2700K **30**- 3000K

**40**- 4000K

**BL**- Black **GR**- Gray

Any other RAL color

Note: Fixtures must be grounded in accordance with national, state, and/or local electrical codes. Failure to do so may result in serious personal injury

### **Mechanical Dimensions**





### Double